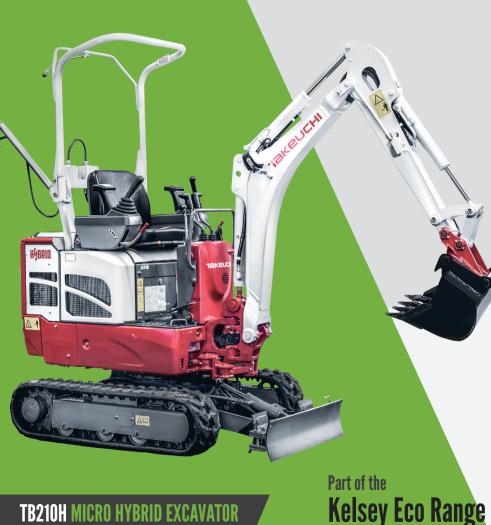

# **Hybrid Micro Digger**

The excavator switches easily from diesel engine to zero emissions electric motor for indoor and outdoor use

#### Takeuchi TB210H Micro Hybrid 1.3 Tonne Compact Excavator

Part of the Kelsey Eco Range from FTH, the TB210H is designed to be used in confined areas and places with restricted access. It has a standard diesel engine for conventional use and an electric motor for 100% emission free operation when plugged into a 3-phase electricity supply.

Simply switched to electric mode the TB210H operates virtually silently with full functionality and increased performance up to a distance of 150m from the power source.