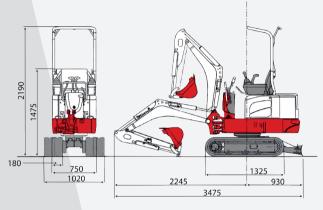

#### OPERATING INFORMATION 🔅

| Max. Digging Depth (mm)          | 1755mm    |
|----------------------------------|-----------|
| Max. Dump Height (mm)            | 2120mm    |
| Max. Reach at Ground Level (mm)  | 3220mm    |
| Max. Vertical Digging Depth (mm) | 1475mm    |
| Max. Bucket Digging Force (kN)   | 11.2kN    |
| Max. Arm Digging Force (kN)      | 6.4kN     |
| Ground Contact Length (mm)       | 1005mm    |
| Ground Pressure (kpa)            | 28kpa     |
| Travel Speed (km/h)              | 2.0 - 3.7 |
| Max. Gradeability                | 15 °      |

#### DIMENSIONS & WEIGHT $\leftrightarrow$ Operating Weight inclusive of bucket and fuel (kg) Overall Length for Transport (mm) Width (mm) Height (mm) Ground Clearance (mm) Min. Radius Attach (mm)

Min. Radius at Max Offset Left (mm)