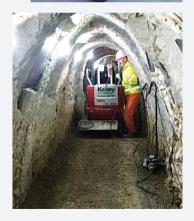

#### Takeuchi TB210H Micro Hybrid 1.3 Tonne Compact Excavator

Part of the Kelsey Eco Range from FTH, the TB210H is designed to be used in confined areas and places with restricted access. It has a standard diesel engine for conventional use and an electric motor for 100% emission free operation when plugged into a 3-phase electricity supply.

Simply switched to electric mode the TB210H operates virtually silently with full functionality and increased performance up to a distance of 150m from the power source.